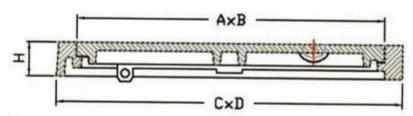

## **Recessed Single Seal**

### **Product Description**

We Export high-quality Cast Iron Manhole Covers, Ductile Iron Manhole Covers, Building Materials, and Sanitary Castings.

| AXB       | CXD        | н   | REC F | LOAD |
|-----------|------------|-----|-------|------|
| 300 x 300 | 410 x 410  | 87  | 71    | B125 |
| 450 x 450 | 560 x 560  | 87  | 70    | B125 |
| 750 x 600 | 850 x 750  | 100 | 70    | B125 |
| 300 x 300 | 410 x 410  | 87  | 70    | C250 |
| 450 x 450 | 555 x 555  | 87  | 70    | C250 |
| 300 x 300 | 410 x 410  | 100 | 70    | D400 |
| 450 x 450 | 560 x 560  | 100 | 70    | D400 |
| 600 x 600 | 760 x 760  | 100 | 70    | D400 |
| 750 x 600 | 850 x 750  | 100 | 70    | D400 |
| 900 x 600 | 1050 x 750 | 100 | 70    | D400 |