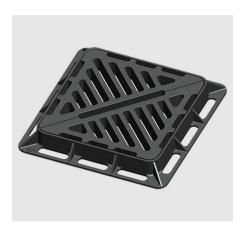

# **Double Triangle Manhol**

### **Product Description**

We Export high-quality Cast Iron Manhole Covers, Ductile Iron Manhole Covers, Building Materials, and Sanitary Castings.

| AxB       | CxD       | H   | LOAD |
|-----------|-----------|-----|------|
| 750 x 750 | 860 x 860 | 100 | B125 |
| 750 x 750 | 860 x 860 | 50  | B125 |
| 800 x 800 | 800 x 800 | 100 | B125 |
| 750 x 600 | 760 x 860 | 75  | C250 |
| 300 x 600 | 410 x 410 | 100 | D400 |
| 600dia    | 830 x 800 | 100 | D400 |
| 600 x 600 | 800 x 800 | 100 | D400 |
| 600 x 600 | 736 x 736 | 100 | D400 |
| 600 x 600 | 740 x 740 | 100 | D400 |
| 600 x 600 | 736 x 736 | 100 | D400 |
| 600 x 600 | 736 x 736 | 100 | D400 |
| 675dia    | 830 x 830 | 100 | D400 |
| 675 x 675 | 811 x 811 | 100 | D400 |
| 675 x 675 | 800 x 800 | 100 | D400 |
| 750 x 600 | 760 x 860 | 100 | D400 |