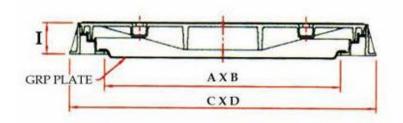

#### **Product Description**

We Export high-quality Cast Iron Manhole Covers, Ductile Iron Manhole Covers, Building Materials, and Sanitary Castings.

Iron Gr 500/7 ISO 1083

| AxB       | CxD         | H   | LOAD |
|-----------|-------------|-----|------|
| 300 x 300 | 400 x 400   | 56  | B125 |
| 450 x 450 | 565 x 565   | 45  | B125 |
| 600 x 450 | 700 x 550   | 50  | B125 |
| 600 x 600 | 688 x 688   | 40  | B125 |
| 600 x 600 | 710 x 710   | 45  | B125 |
| 750 x 600 | 865 x 765   | 50  | B125 |
| 750 x 600 | 900 x 750   | 80  | B125 |
| 750 x 750 | 860 x 860   | 100 | B125 |
| 900 x 600 | 1050 x 750  | 75  | B125 |
| 300 x 300 | 400 x 400   | 56  | C250 |
| 450 x 450 | 565 x 565   | 45  | C250 |
| 600 x 450 | 700 x 550   | 75  | C250 |
| 600 x 600 | 710 x 710   | 75  | C250 |
| 300 x 300 | 460 x 460   | 56  | D400 |
| 450 x 450 | 725 x 725   | 75  | D400 |
| 450 x 450 | 570 x 570   | 100 | D400 |
| 600 x 450 | 700 x 725   | 100 | D400 |
| 600 x 600 | 725 x 725   | 75  | D400 |
| 600 x 600 | 760 x 760   | 100 | D400 |
| 750 x 600 | 900 x 750   | 80  | D400 |
| 750 x 600 | 865 x 765   | 100 | D400 |
| 750 x 600 | 865 x765    | 100 | D400 |
| 750 x 750 | 860 x 860   | 100 | D400 |
| 900 x 600 | 1050 x 750  | 75  | D400 |
| 900 x 900 | 1050 x 1050 | 75  | D400 |

### **Product Description**

We Export high-quality Cast Iron Manhole Covers, Ductile Iron Manhole Covers, Building Materials, and Sanitary Castings.

| AxB         | CxD         | Н   | LOAD |
|-------------|-------------|-----|------|
| 300 x 300   | 450 x 450   | 30  | B125 |
| 300 x 300   | 410 x 410   | 50  | B125 |
| 450 x 450   | 600 x 600   | 45  | B125 |
| 600 x 450   | 760 x 610   | 50  | B125 |
| 600 x 600   | 715 x 715   | 30  | B125 |
| 600 x 600   | 710 x 710   | 50  | B125 |
| 600 x 600   | 740 x 740   | 50  | B125 |
| 750 x 750   | 950 x 950   | 100 | B125 |
| 800 x 800   | 980 x 980   | 45  | B125 |
| 800x 800    | 1000 x 1000 | 60  | B125 |
| 1000 x 1000 | 1200 x 1200 | 60  | B125 |
| 1030 x 1470 | 1225 x 1665 | 60  | B125 |
| 1200 x 1200 | 1400 x 1400 | 75  | B125 |
| 1200 x 1200 | 1380 x 1380 | 60  | B125 |
| 300 x 300   | 410 x 410   | 50  | C250 |
| 600 x 450   | 760 x 610   | 75  | C250 |
| 600 x 600   | 830 x 830   | 75  | C250 |