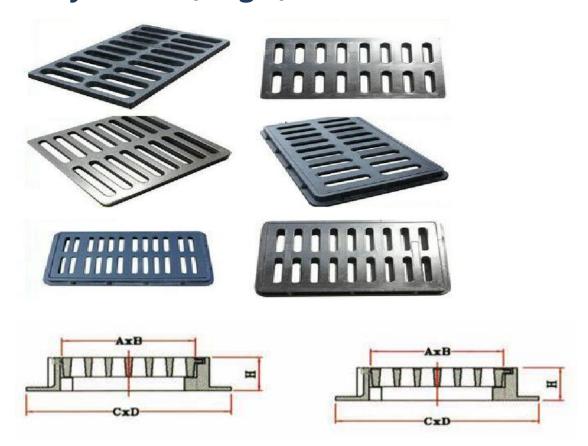

## **Gully Grates (single)**

#### **Product Description**

We Export high-quality Cast Iron Manhole Covers, Ductile Iron Manhole Covers, Building Materials, and Sanitary Castings.

| AXB         | CXD         | H   | FEATURE          | LOAD |
|-------------|-------------|-----|------------------|------|
| 230 x 230   | 305 x 305   | 75  | Flat             | D400 |
| 230 x 230   | 305 x 305   | 75  | Curved           | D400 |
| 300 x 300   | 380 x 380   | 75  | Flat             | D400 |
| 300 x 300   | 380 x 380   | 75  | Curved- lift out | D400 |
| 300 x 300   | 380 x 380   | 50  | Flat- lift iout  | D400 |
| 300 x 300   | 380 x 380   | 50  | Curved           | D400 |
| 385 x 317   | 535 x 405   | 100 | Flat             | D400 |
| 375 x 375   | 450 x 450   | 75  | Flat             | D400 |
| 450 x 450   | 510 x 550   | 65  | 3 Flange Flat    | D400 |
| 430 x 370   | 540 x 465   | 100 | Flat             | D400 |
| 600 x 600   | 660 x 720   | 60  | 3 Flange Flat    | D400 |
| 600 x 600   | 660 x 700   | 100 | 3 Flange Flat    | D400 |
| 600 x 600   | 720 x 720   | 100 | Flat             | D400 |
| 700 x 700   | 850 x 850   | 100 | Flat             | D400 |
| 1000 x 1000 | 1150 x 1150 | 100 | Flat             | D400 |