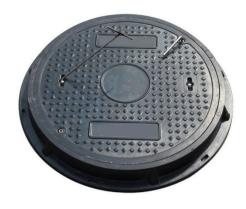

## **Circular Manhole**

### **Product Description**

We Export high-quality Cast Iron Manhole Covers, Ductile Iron Manhole Covers, Building Materials, and Sanitary Castings.

| DIA | Н   | LOAD |
|-----|-----|------|
| 300 | 60  | B125 |
| 600 | 75  | B125 |
| 600 | 65  | B125 |
| 600 | 75  | B125 |
| 600 | 60  | B125 |
| 600 | 60  | B125 |
| 750 | 65  | B125 |
| 750 | 100 | B125 |
| 900 | 119 | B125 |
| 900 | 100 | B125 |
| 900 | 60  | B125 |
| 600 | 75  | C250 |
| 300 | 75  | D400 |
| 400 | 75  | D400 |
| 600 | 100 | D400 |