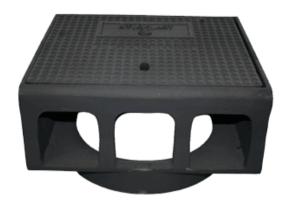

## **Catch Basin**

### **Product Description**

We Export high-quality Cast Iron Manhole Covers, Ductile Iron Manhole Covers, Building Materials, and Sanitary Castings.

Iron Gr 500/7 ISO 1083

| AXB       | CXD       | H   | LOAD |
|-----------|-----------|-----|------|
| 705 x 655 | 850 x 850 | 40  | C250 |
| 700       |           | 170 | C250 |
| 600       |           | 170 | C250 |
| 700       |           | 170 | C250 |
| 600       |           | 170 | C250 |