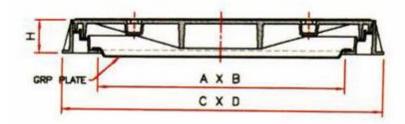

### **Product Description**

We Export high-quality Cast Iron Manhole Covers, Ductile Iron Manhole Covers, Building Materials, and Sanitary Castings.

| AxB         | CxD         | Н   | LOAD |
|-------------|-------------|-----|------|
| 300 x 300   | 450 x 450   | 30  | B125 |
| 300 x 300   | 410 x 410   | 50  | B125 |
| 450 x 450   | 600 x 600   | 45  | B125 |
| 600 x 450   | 760 x 610   | 50  | B125 |
| 600 x 600   | 715 x 715   | 30  | B125 |
| 600 x 600   | 710 x 710   | 50  | B125 |
| 600 x 600   | 740 x 740   | 50  | B125 |
| 750 x 750   | 950 x 950   | 100 | B125 |
| 800 x 800   | 980 x 980   | 45  | B125 |
| 800x 800    | 1000 x 1000 | 60  | B125 |
| 1000 x 1000 | 1200 x 1200 | 60  | B125 |
| 1030 x 1470 | 1225 x 1665 | 60  | B125 |
| 1200 x 1200 | 1400 x 1400 | 75  | B125 |
| 1200 x 1200 | 1380 x 1380 | 60  | B125 |
| 300 x 300   | 410 x 410   | 50  | C250 |
| 600 x 450   | 760 x 610   | 75  | C250 |
| 600 x 600   | 830 x 830   | 75  | C250 |

| AxB         | CxD         | Н   | LOAD |
|-------------|-------------|-----|------|
| 600 x 600   | 710 x 710   | 75  | C250 |
| 300 x 300   | 410 x 410   | 65  | D400 |
| 300 x 300   | 420 x 420   | 40  | D400 |
| 400 x 400   | 540 x 540   | 45  | D400 |
| 450 x 450   | 600 x 600   | 45  | D400 |
| 450 x 450   | 590 x 590   | 100 | D400 |
| 600 x 450   | 760 x 610   | 100 | D400 |
| 600 x 600   | 800 x 800   | 100 | D400 |
| 600 x 600   | 800 x 800   | 75  | D400 |
| 600 x 600   | 800 x 800   | 75  | D400 |
| 750 x 750   | 975 x 975   | 100 | D400 |
| 800 x 800   | 1000 x 1000 | 100 | D400 |
| 900 x 600   | 1100 x 800  | 100 | D400 |
| 900 x 600   | 1050 x 1050 | 75  | D400 |
| 900 x 900   | 1080 x 1080 | 100 | D400 |
| 1000 x 1000 | 1290 x 1290 | 100 | D400 |
| 1200 x 1200 | 1400 x 1400 | 75  | D400 |