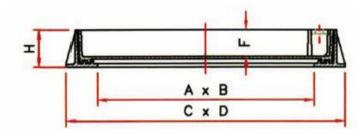

#### **Product Description**

We Export high-quality Cast Iron Manhole Covers, Ductile Iron Manhole Covers, Building Materials, and Sanitary Castings.

Iron Gr 500/7 ISO 1083

| AxB       | CxD         | H   | LOAD |
|-----------|-------------|-----|------|
| 300 x 300 | 400 x 400   | 56  | B125 |
| 450 x 450 | 565 x 565   | 45  | B125 |
| 600 x 450 | 700 x 550   | 50  | B125 |
| 600 x 600 | 688 x 688   | 40  | B125 |
| 600 x 600 | 710 x 710   | 45  | B125 |
| 750 x 600 | 865 x 765   | 50  | B125 |
| 750 x 600 | 900 x 750   | 80  | B125 |
| 750 x 750 | 860 x 860   | 100 | B125 |
| 900 x 600 | 1050 x 750  | 75  | B125 |
| 300 x 300 | 400 x 400   | 56  | C250 |
| 450 x 450 | 565 x 565   | 45  | C250 |
| 600 x 450 | 700 x 550   | 75  | C250 |
| 600 x 600 | 710 x 710   | 75  | C250 |
| 300 x 300 | 460 x 460   | 56  | D400 |
| 450 x 450 | 725 x 725   | 75  | D400 |
| 450 x 450 | 570 x 570   | 100 | D400 |
| 600 x 450 | 700 x 725   | 100 | D400 |
| 600 x 600 | 725 x 725   | 75  | D400 |
| 600 x 600 | 760 x 760   | 100 | D400 |
| 750 x 600 | 900 x 750   | 80  | D400 |
| 750 x 600 | 865 x 765   | 100 | D400 |
| 750 x 600 | 865 x765    | 100 | D400 |
| 750 x 750 | 860 x 860   | 100 | D400 |
| 900 x 600 | 1050 x 750  | 75  | D400 |
| 900 x 900 | 1050 x 1050 | 75  | D400 |