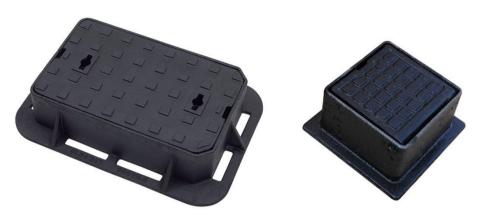

### **Single Seal Manhole**

#### **Product Description**

We Export high-quality Cast Iron Manhole Covers, Ductile Iron Manhole Covers, Building Materials, and Sanitary Castings.

Iron Gr 500/7 ISO 1083

| AxB       | CxD         | H   | LOAD |
|-----------|-------------|-----|------|
| 300 x 300 | 400 x 400   | 56  | B125 |
| 450 x 450 | 565 x 565   | 45  | B125 |
| 600 x 450 | 700 x 550   | 50  | B125 |
| 600 x 600 | 688 x 688   | 40  | B125 |
| 600 x 600 | 710 x 710   | 45  | B125 |
| 750 x 600 | 865 x 765   | 50  | B125 |
| 750 x 600 | 900 x 750   | 80  | B125 |
| 750 x 750 | 860 x 860   | 100 | B125 |
| 900 x 600 | 1050 x 750  | 75  | B125 |
| 300 x 300 | 400 x 400   | 56  | C250 |
| 450 x 450 | 565 x 565   | 45  | C250 |
| 600 x 450 | 700 x 550   | 75  | C250 |
| 600 x 600 | 710 x 710   | 75  | C250 |
| 300 x 300 | 460 x 460   | 56  | D400 |
| 450 x 450 | 725 x 725   | 75  | D400 |
| 450 x 450 | 570 x 570   | 100 | D400 |
| 600 x 450 | 700 x 725   | 100 | D400 |
| 600 x 600 | 725 x 725   | 75  | D400 |
| 600 x 600 | 760 x 760   | 100 | D400 |
| 750 x 600 | 900 x 750   | 80  | D400 |
| 750 x 600 | 865 x 765   | 100 | D400 |
| 750 x 600 | 865 x765    | 100 | D400 |
| 750 x 750 | 860 x 860   | 100 | D400 |
| 900 x 600 | 1050 x 750  | 75  | D400 |
| 900 x 900 | 1050 x 1050 | 75  | D400 |