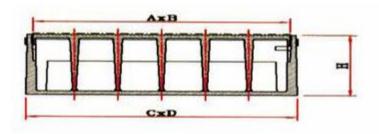

#### **Product Description**

We Export high-quality Cast Iron Manhole Covers, Ductile Iron Manhole Covers, Building Materials, and Sanitary Castings.

| AXB         | CXD         | H   | FEATURE          | LOAD |
|-------------|-------------|-----|------------------|------|
| 230 x 230   | 305 x 305   | 75  | Flat             | D400 |
| 230 x 230   | 305 x 305   | 75  | Curved           | D400 |
| 300 x 300   | 380 x 380   | 75  | Flat             | D400 |
| 300 x 300   | 380 x 380   | 75  | Curved- lift out | D400 |
| 300 x 300   | 380 x 380   | 50  | Flat- lift iout  | D400 |
| 300 x 300   | 380 x 380   | 50  | Curved           | D400 |
| 385 x 317   | 535 x 405   | 100 | Flat             | D400 |
| 375 x 375   | 450 x 450   | 75  | Flat             | D400 |
| 450 x 450   | 510 x 550   | 65  | 3 Flange Flat    | D400 |
| 430 x 370   | 540 x 465   | 100 | Flat             | D400 |
| 600 x 600   | 660 x 720   | 60  | 3 Flange Flat    | D400 |
| 600 x 600   | 660 x 700   | 100 | 3 Flange Flat    | D400 |
| 600 x 600   | 720 x 720   | 100 | Flat             | D400 |
| 700 x 700   | 850 x 850   | 100 | Flat             | D400 |
| 1000 x 1000 | 1150 x 1150 | 100 | Flat             | D400 |

### **Product Description**

We Export high-quality Cast Iron Manhole Covers, Ductile Iron Manhole Covers, Building Materials, and Sanitary Castings.

| AXB       | CXD       | H   | FEATURE   | LOAD |
|-----------|-----------|-----|-----------|------|
| 400 x 400 | 552 x 552 | 75  |           | D400 |
| 435 x 435 | 587 x 527 | 100 | 3 Flanged | D400 |
| 450 x 450 | 580 x 580 | 100 |           | D400 |
| 500 x 500 | 630 x 630 | 100 | 3 Flanged | D400 |
| 600 x 600 | 730 x 730 | 100 |           | D400 |
| 600 x 600 | 685 x 720 | 100 | 3 Flanged | D400 |