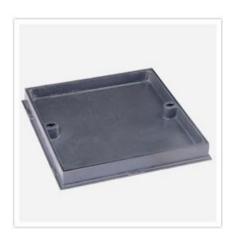

### **Single Seal Manhole**

#### **Product Description**

We Export high-quality Cast Iron Manhole Covers, Ductile Iron Manhole Covers, Building Materials, and Sanitary Castings.

Iron Gr 500/7 ISO 1083

| AxB       | CxD         | H   | LOAD |
|-----------|-------------|-----|------|
| 300 x 300 | 400 x 400   | 56  | B125 |
| 450 x 450 | 565 x 565   | 45  | B125 |
| 600 x 450 | 700 x 550   | 50  | B125 |
| 600 x 600 | 688 x 688   | 40  | B125 |
| 600 x 600 | 710 x 710   | 45  | B125 |
| 750 x 600 | 865 x 765   | 50  | B125 |
| 750 x 600 | 900 x 750   | 80  | B125 |
| 750 x 750 | 860 x 860   | 100 | B125 |
| 900 x 600 | 1050 x 750  | 75  | B125 |
| 300 x 300 | 400 x 400   | 56  | C250 |
| 450 x 450 | 565 x 565   | 45  | C250 |
| 600 x 450 | 700 x 550   | 75  | C250 |
| 600 x 600 | 710 x 710   | 75  | C250 |
| 300 x 300 | 460 x 460   | 56  | D400 |
| 450 x 450 | 725 x 725   | 75  | D400 |
| 450 x 450 | 570 x 570   | 100 | D400 |
| 600 x 450 | 700 x 725   | 100 | D400 |
| 600 x 600 | 725 x 725   | 75  | D400 |
| 600 x 600 | 760 x 760   | 100 | D400 |
| 750 x 600 | 900 x 750   | 80  | D400 |
| 750 x 600 | 865 x 765   | 100 | D400 |
| 750 x 600 | 865 x765    | 100 | D400 |
| 750 x 750 | 860 x 860   | 100 | D400 |
| 900 x 600 | 1050 x 750  | 75  | D400 |
| 900 x 900 | 1050 x 1050 | 75  | D400 |