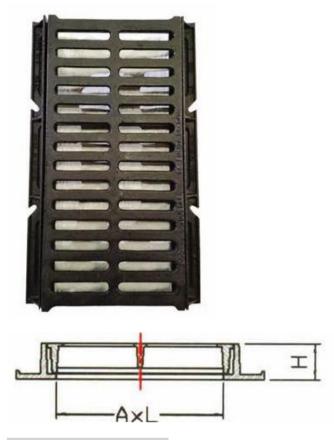

## **Gully Grates (single)**

#### **Product Description**

We Export high-quality Cast Iron Manhole Covers, Ductile Iron Manhole Covers, Building Materials, and Sanitary Castings.

| AXB         | CXD         | H   | FEATURE          | LOAD |
|-------------|-------------|-----|------------------|------|
| 230 x 230   | 305 x 305   | 75  | Flat             | D400 |
| 230 x 230   | 305 x 305   | 75  | Curved           | D400 |
| 300 x 300   | 380 x 380   | 75  | Flat             | D400 |
| 300 x 300   | 380 x 380   | 75  | Curved- lift out | D400 |
| 300 x 300   | 380 x 380   | 50  | Flat- lift iout  | D400 |
| 300 x 300   | 380 x 380   | 50  | Curved           | D400 |
| 385 x 317   | 535 x 405   | 100 | Flat             | D400 |
| 375 x 375   | 450 x 450   | 75  | Flat             | D400 |
| 450 x 450   | 510 x 550   | 65  | 3 Flange Flat    | D400 |
| 430 x 370   | 540 x 465   | 100 | Flat             | D400 |
| 600 x 600   | 660 x 720   | 60  | 3 Flange Flat    | D400 |
| 600 x 600   | 660 x 700   | 100 | 3 Flange Flat    | D400 |
| 600 x 600   | 720 x 720   | 100 | Flat             | D400 |
| 700 x 700   | 850 x 850   | 100 | Flat             | D400 |
| 1000 x 1000 | 1150 x 1150 | 100 | Flat             | D400 |