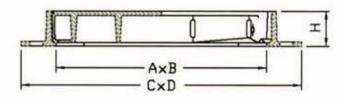

#### **Product Description**

We Export high-quality Cast Iron Manhole Covers, Ductile Iron Manhole Covers, Building Materials, and Sanitary Castings.

Iron Gr 500/7 ISO 1083

| AxB       | CxD         | H   | LOAD |
|-----------|-------------|-----|------|
| 300 x 300 | 400 x 400   | 56  | B125 |
| 450 x 450 | 565 x 565   | 45  | B125 |
| 600 x 450 | 700 x 550   | 50  | B125 |
| 600 x 600 | 688 x 688   | 40  | B125 |
| 600 x 600 | 710 x 710   | 45  | B125 |
| 750 x 600 | 865 x 765   | 50  | B125 |
| 750 x 600 | 900 x 750   | 80  | B125 |
| 750 x 750 | 860 x 860   | 100 | B125 |
| 900 x 600 | 1050 x 750  | 75  | B125 |
| 300 x 300 | 400 x 400   | 56  | C250 |
| 450 x 450 | 565 x 565   | 45  | C250 |
| 600 x 450 | 700 x 550   | 75  | C250 |
| 600 x 600 | 710 x 710   | 75  | C250 |
| 300 x 300 | 460 x 460   | 56  | D400 |
| 450 x 450 | 725 x 725   | 75  | D400 |
| 450 x 450 | 570 x 570   | 100 | D400 |
| 600 x 450 | 700 x 725   | 100 | D400 |
| 600 x 600 | 725 x 725   | 75  | D400 |
| 600 x 600 | 760 x 760   | 100 | D400 |
| 750 x 600 | 900 x 750   | 80  | D400 |
| 750 x 600 | 865 x 765   | 100 | D400 |
| 750 x 600 | 865 x765    | 100 | D400 |
| 750 x 750 | 860 x 860   | 100 | D400 |
| 900 x 600 | 1050 x 750  | 75  | D400 |
| 900 x 900 | 1050 x 1050 | 75  | D400 |