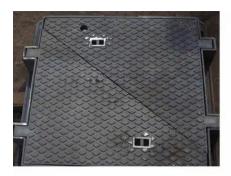

### **Single Seal Manhole**

#### **Product Description**

We Export high-quality Cast Iron Manhole Covers, Ductile Iron Manhole Covers, Building Materials, and Sanitary Castings.

Iron Gr 500/7 ISO 1083

| AxB       | CxD         | H   | LOAD |
|-----------|-------------|-----|------|
| 300 x 300 | 400 x 400   | 56  | B125 |
| 450 x 450 | 565 x 565   | 45  | B125 |
| 600 x 450 | 700 x 550   | 50  | B125 |
| 600 x 600 | 688 x 688   | 40  | B125 |
| 600 x 600 | 710 x 710   | 45  | B125 |
| 750 x 600 | 865 x 765   | 50  | B125 |
| 750 x 600 | 900 x 750   | 80  | B125 |
| 750 x 750 | 860 x 860   | 100 | B125 |
| 900 x 600 | 1050 x 750  | 75  | B125 |
| 300 x 300 | 400 x 400   | 56  | C250 |
| 450 x 450 | 565 x 565   | 45  | C250 |
| 600 x 450 | 700 x 550   | 75  | C250 |
| 600 x 600 | 710 x 710   | 75  | C250 |
| 300 x 300 | 460 x 460   | 56  | D400 |
| 450 x 450 | 725 x 725   | 75  | D400 |
| 450 x 450 | 570 x 570   | 100 | D400 |
| 600 x 450 | 700 x 725   | 100 | D400 |
| 600 x 600 | 725 x 725   | 75  | D400 |
| 600 x 600 | 760 x 760   | 100 | D400 |
| 750 x 600 | 900 x 750   | 80  | D400 |
| 750 x 600 | 865 x 765   | 100 | D400 |
| 750 x 600 | 865 x765    | 100 | D400 |
| 750 x 750 | 860 x 860   | 100 | D400 |
| 900 x 600 | 1050 x 750  | 75  | D400 |
| 900 x 900 | 1050 x 1050 | 75  | D400 |